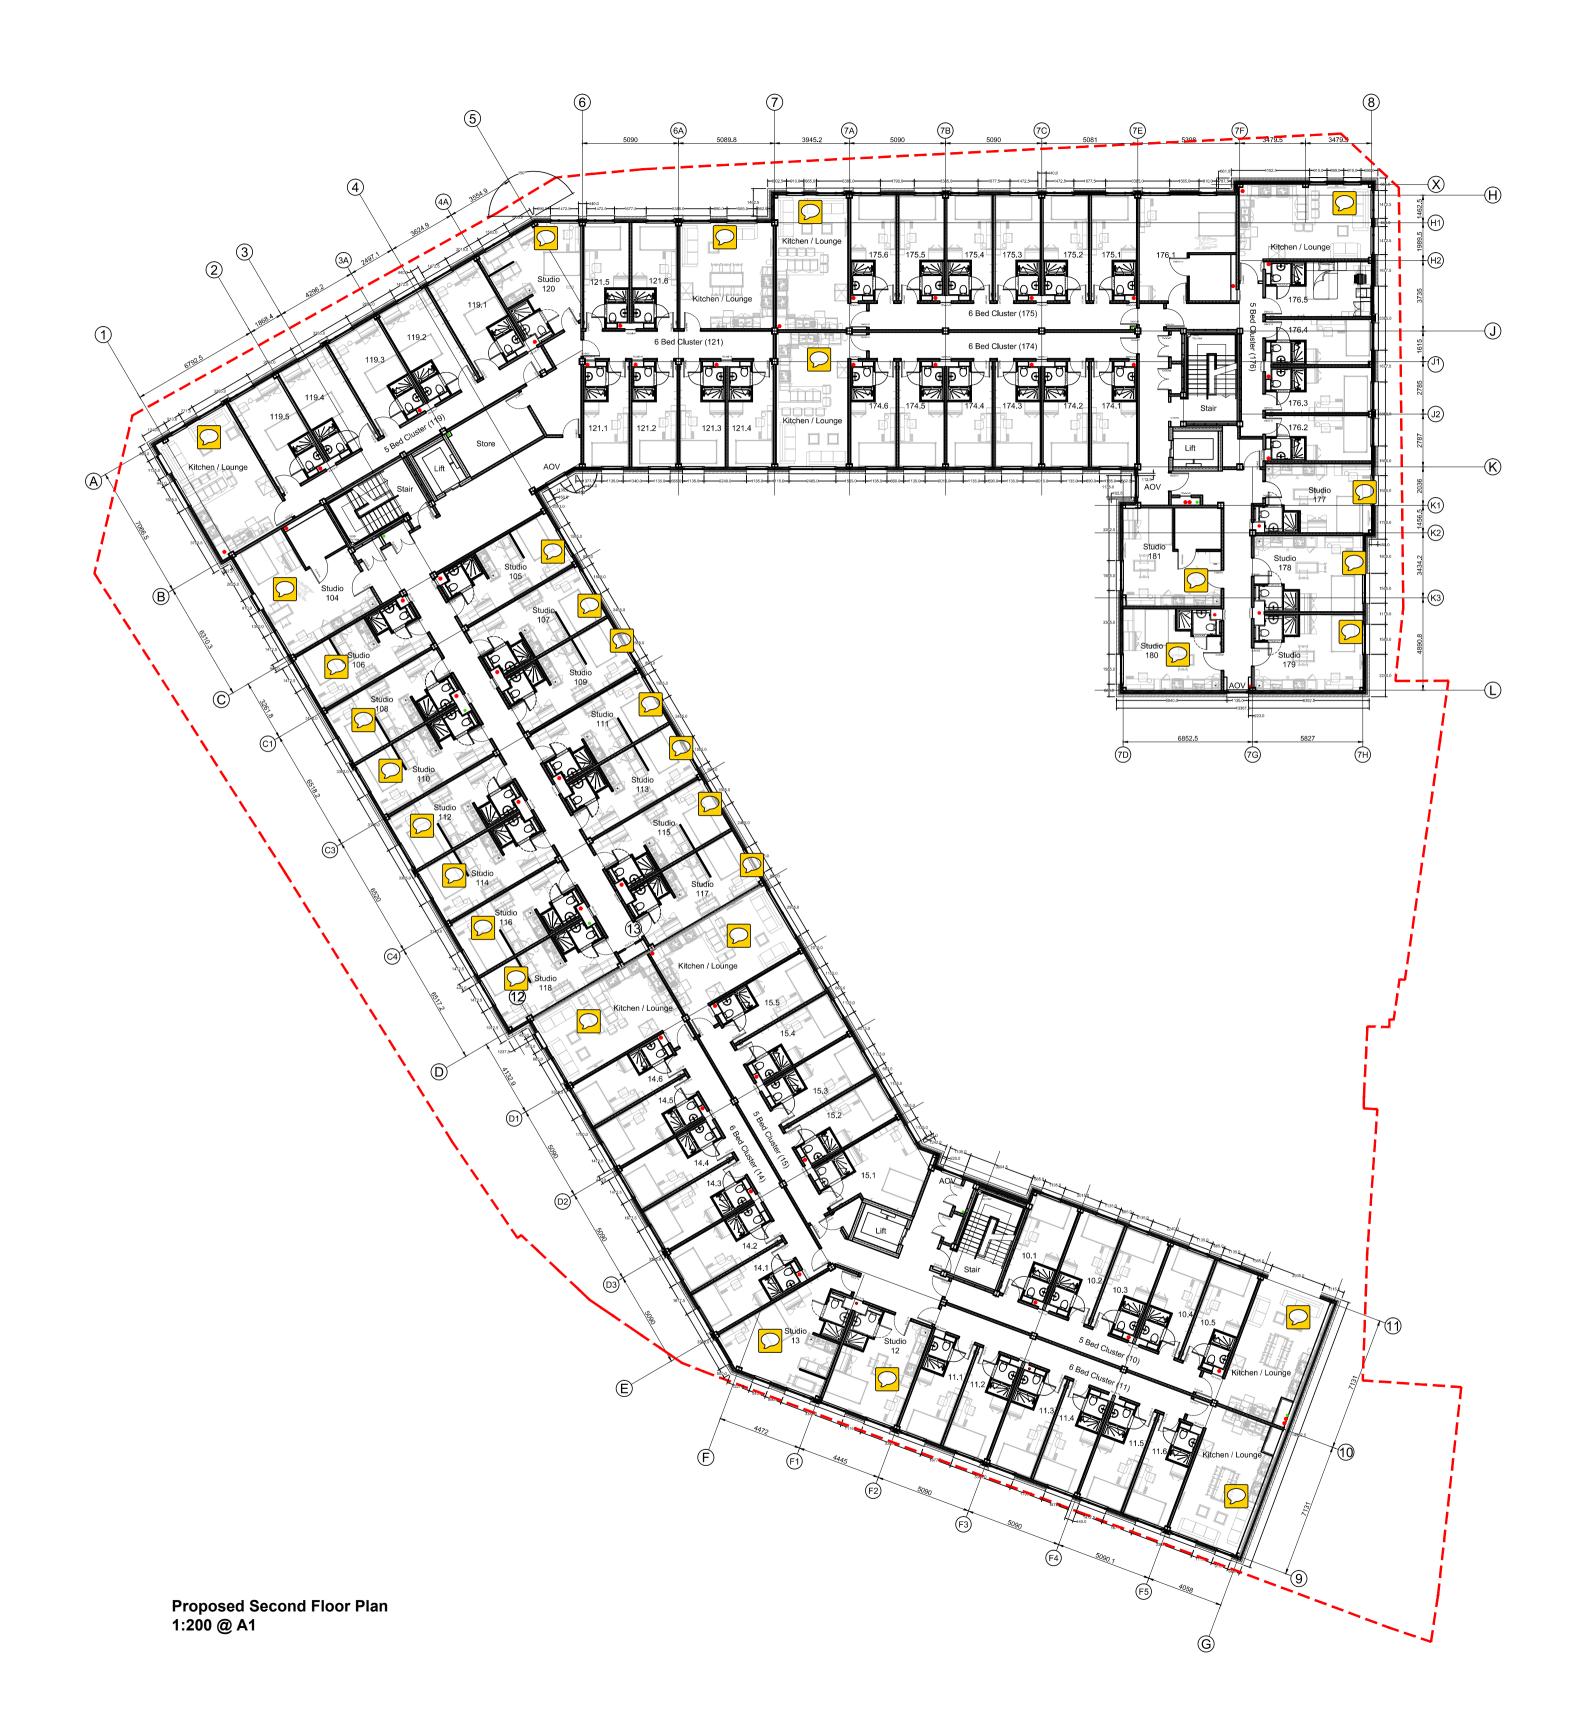

| Block A - Second Floor |               | +68.440       |
|------------------------|---------------|---------------|
| Room Number            | Room Type     | Room Area (M2 |
| 10.1                   | Cluster bed   | 13.50         |
| 10.2                   | Cluster bed   | 13.50         |
| 10.3                   | Cluster bed   | 13.50         |
| 10.4                   | Cluster bed   | 13.50         |
| 10.5                   | Cluster bed   | 13.50         |
| 11.1                   | Cluster bed   | 13.50         |
| 11.2                   | Cluster bed   | 13.50         |
| 11.3                   | Cluster bed   | 13.50         |
| 11.4                   | Cluster bed   | 13.50         |
| 11.5                   | Cluster bed   | 13.50         |
| 11.6                   | Cluster bed   | 13.50         |
| 12                     | Studio        | 23.50         |
| 13                     | Studio        | 28.50         |
| 14.1                   | Cluster bed   | 13.50         |
| 14.2                   | Cluster bed   | 13.50         |
| 14.3                   | Cluster bed   | 13.50         |
| 14.4                   | Cluster bed   | 13.50         |
| 14.5                   | Cluster bed   | 13.50         |
| 14.6                   | Cluster bed   | 13.50         |
| 15.1                   | Cluster + bed | 19.30         |
| 15.2                   | Cluster bed   | 13.50         |
| 15.3                   | Cluster bed   | 13.50         |
| 15.4                   | Cluster bed   | 13.50         |
| 15.5                   | Cluster bed   | 13.50         |

| Block B - Second Floor |               | +68.440       |
|------------------------|---------------|---------------|
| Room Number            | Room Type     | Room Area (M2 |
| 104                    | Studio DDA    | 33.22         |
| 105                    | Studio        | 21.22         |
| 106                    | Studio        | 21.22         |
| 107                    | Studio        | 21.22         |
| 108                    | Studio        | 21.22         |
| 109                    | Studio        | 21.22         |
| 110                    | Studio        | 21.22         |
| 111                    | Studio        | 21.22         |
| 112                    | Studio        | 21.22         |
| 113                    | Studio        | 21.22         |
| 114                    | Studio        | 21.22         |
| 115                    | Studio        | 21.22         |
| 116                    | Studio        | 21.22         |
| 117                    | Studio        | 21.22         |
| 118                    | Studio        | 21.22         |
| 119.1                  | Cluster + bed | 16.30         |
| 119.2                  | Cluster + bed | 16.30         |
| 119.3                  | Cluster + bed | 16.30         |
| 119.4                  | Cluster + bed | 16.30         |
| 119.5                  | Cluster + bed | 16.30         |
| 120                    | Studio        | 24.80         |
| 121.1                  | Cluster       | 13.50         |
| 121.2                  | Cluster       | 13.50         |
| 121.3                  | Cluster       | 13.50         |
| 121.4                  | Cluster       | 13.50         |
| 121.5                  | Cluster       | 13.50         |
| 121.6                  | Cluster       | 13.50         |

| Block C - Second Floor |                 | +68.440       |
|------------------------|-----------------|---------------|
| Room Number            | Room Type       | Room Area (M2 |
| 174.1                  | Cluster bed     | 13.50         |
| 174.2                  | Cluster bed     | 13.50         |
| 174.3                  | Cluster bed     | 13.50         |
| 174.4                  | Cluster bed     | 13.50         |
| 174.5                  | Cluster bed     | 13.50         |
| 174.6                  | Cluster bed     | 13.50         |
| 175.1                  | Cluster bed     | 13.50         |
| 175.2                  | Cluster bed     | 13.50         |
| 175.3                  | Cluster bed     | 13.50         |
| 175.4                  | Cluster bed     | 13.50         |
| 175.5                  | Cluster bed     | 13.50         |
| 175.6                  | Cluster bed     | 13.50         |
| 176.1                  | Cluster bed DDA | 28.40         |
| 176.2                  | Cluster bed     | 13.50         |
| 176.3                  | Cluster bed     | 13.50         |
| 176.4                  | Cluster bed     | 13.50         |
| 176.5                  | Cluster + bed   | 16.00         |
| 177                    | Studio          | 21.50         |
| 178                    | Studio          | 23.00         |
| 179                    | Studio          | 23.00         |
| 180                    | Studio          | 22.00         |
| 181                    | Studio DDA      | 26.70         |